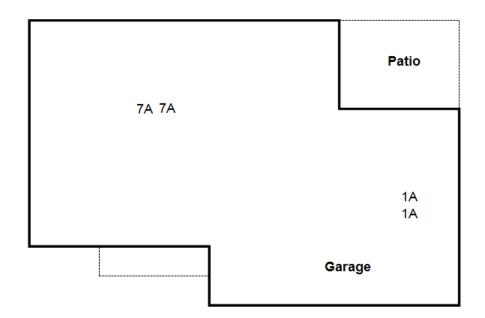

#### FINDINGS AND RECOMMENDATIONS

Substructure: Dry good access

1A (Section I)

FINDINGS: Evidence of subterranean termite infestations at substructure

RECOMMENDATION: Pressure "ROD" treat, trench application or low pressure spot spray as necessary.

Break accessible sub tubes.

Stall Shower: No leaks noted at time of inspection

Foundations: Concrete above grade

Porches - Steps: Concrete

**Ventilation:** Adequate above grade

Abutments: None

Attic Spaces: Good access

7A (Section I)

FINDINGS: Evidence of drywood termite infestations at attic space

RECOMMENDATION: Chemically treat visible and accessible infestations. Remove or cover accessible

pellets.

Garages: Attached

Decks - Patios: Aluminum

Other Interior: Inspected

Other Exterior: Inspected from ground level

Please Advise: Dynasty Termite is not responsible for removal of trash, at owner/agent request Dynasty can

remove trash for an additional fee; Please note same or similar wood will be used for repairs, for custom wood an additional estimate will be issued, please allow 5-7 business days for